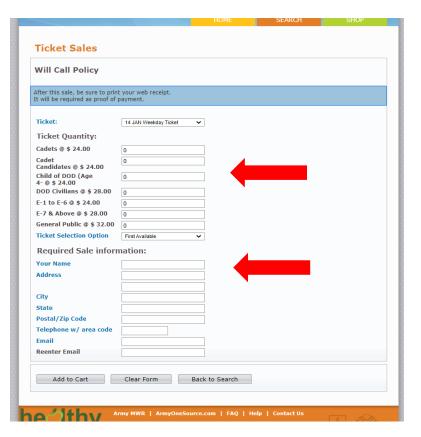

\*DOD Employees Select the E7 & Above ticket pricing.\*

\*\*Guest checkout refer to Figure 2\*\*

Figure 1 Figure 2

### Reserving Daily Tickets Con't

4. Answer the questions regarding Covid. Then make sure to select your User Category (ie General Public, DOD, Cadet, etc.)

#### ALL SALES ARE FINAL PLEASE CONFIRM YOU SELECTED THE CORRECT DATE BEFORE PURCHASING

After submitting, Press Proceed to Checkout on the following page to make payment.

\*\*\* Please print, screenshot, or download your Ticket or Receipt for check in when you arrive. \*\*\*