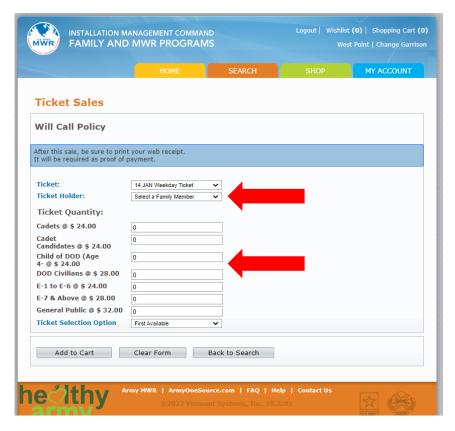

## **Reserving Daily Tickets Con't**

3. If you are logged into a Webtrac account you will see Figure 1 down below. Please Select a family member for a ticket holder and enter how many of each ticket type you are purchasing.

\*DOD Employees Select the E7 & Above ticket pricing.\*

\*\*Guest checkout refer to Figure 2\*\*

Figure 1 Figure 2

### Reserving Daily Tickets Con't

4. Answer the questions regarding Covid. Then make sure to select your User Category (ie General Public, DOD, Cadet, etc.)