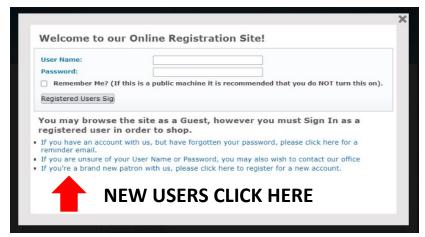

### **Creating Webtrac Account**

Shortcut Click the following link: Welcome (army.mil)

Click on the Login button. Select the Brand New Patron option at the bottom of the pop up box.

Complete all the required fields marked with blue font on the account submission form.