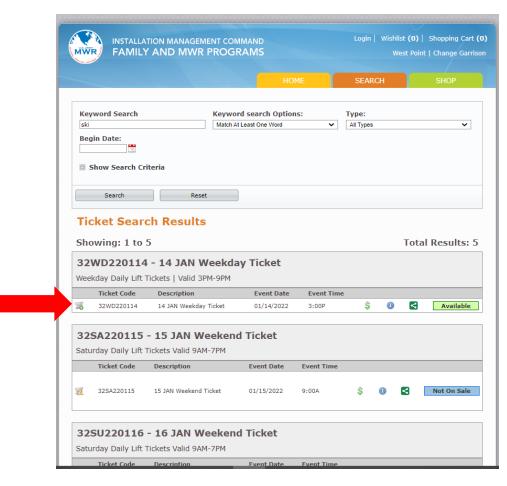

## **Reserving Daily Tickets**

1. Click on the Daily Lift link on the left hand side. Ticket purchases can be done as a guest instead of logging in.

## **Reserving Daily Tickets Con't**

2. Search for the day you wish to purchase and click on the shopping cart in lower left for that day. Please note tickets are available for purchase five days prior. For example Jan 15<sup>th</sup> tickets cannot be bought until Jan 10<sup>th</sup>.

### SALES ARE FINAL. MAKE SURE YOU SELECT THE CORRECT DAY