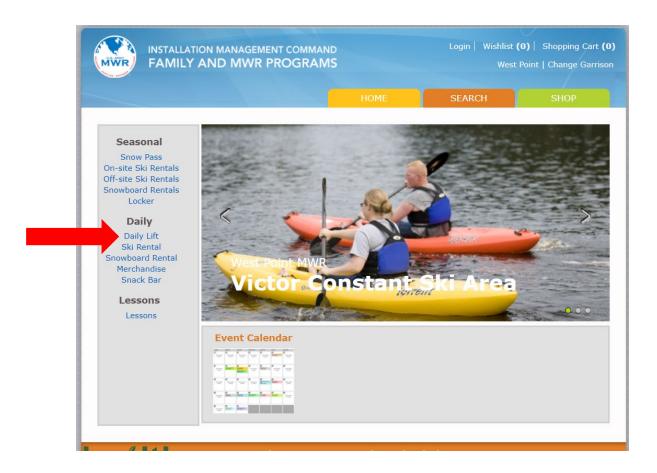

### **Victor Constant Home Page**

When you visit <a href="https://www.victorconstantski.com">www.westpoint.armymwr.com/programs/victor-constant-ski-area</a> scroll down and click on the blue Buy Online button. It will ask you to continue to Webtrac. Click Continue.

\*The blue buttons are not visible on mobile devices currently. We are looking into resolving this bug.\*

(We cannot sell rental equipment at the door. Please check lift ticket availability online as well. Please always check rental availability before purchasing lift tickets.)