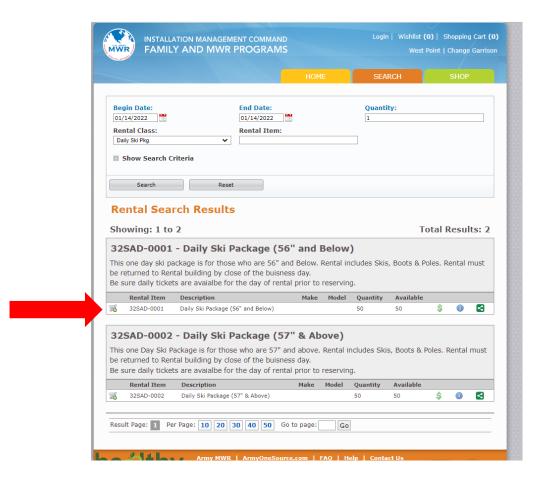

### ALL SALES ARE FINAL SO BE SURE TO SELECT THE CORRECT DAY

3. Now that your selected day's rentals are visible, click on the shopping cart on the left hand side to add it to your shopping cart. Daily Rental packages have two different categories based on the individual's height.

57" and Above is individuals 4'8" and taller.

4. Select a Family Member from your Household for the Rental Equipment. Click Add to Cart.

YOU CANNOT CHANGE THE DATES FROM THIS PAGE. YOU WILL HAVE TO RETURN TO STEP 3 TO CHANGE
DATES