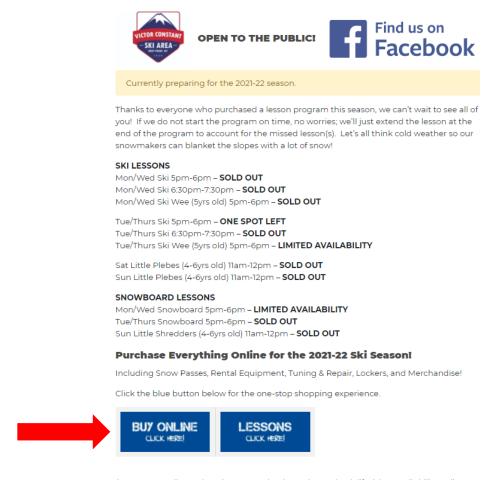

### **Victor Constant Home Page**

When you visit <a href="https://www.victorconstantski.com">www.westpoint.armymwr.com/programs/victor-constant-ski-area</a> scroll down and click on the blue Buy Online button. It will ask you to continue to Webtrac. Click Continue.

\*The blue buttons are not visible on mobile devices currently. We are looking into resolving this bug.\*

(We cannot sell rental equipment at the door. Please check lift ticket availability online as well. Please always check rental availability before purchasing lift tickets.)