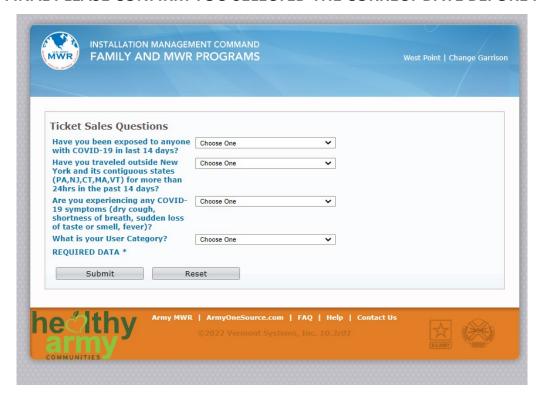

### Reserving Daily Tickets Con't

4. Answer the questions regarding Covid. Then make sure to select your User Category (ie General Public, DOD, Cadet, etc.)