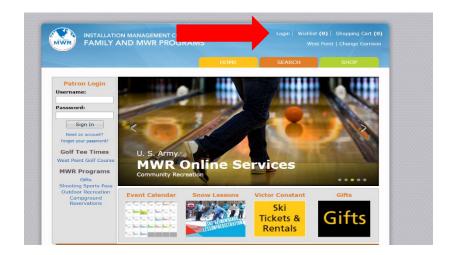

### **Victor Constant Home Page**

When you visit <a href="https://www.victorconstantski.com">www.westpoint.armymwr.com/programs/victor-constant-ski-area</a> scroll down and click on the blue Buy Online button. It will ask you to continue to Webtrac. Click Continue.

### **Creating Webtrac Account**

Shortcut Click the following link: Welcome (army.mil)

Click on the Login button. Select the Brand New Patron option at the bottom of the pop up box.

Complete all the required fields marked with blue font on the account submission form.