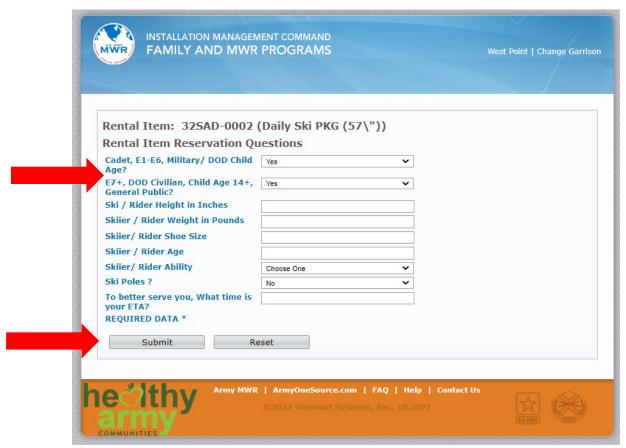

- 5. Please answer ALL of the questions. **There should be one Yes and one No answer for the first two questions**. Please answer the remaining questions regarding the individual who is using the equipment.

  Press Submit when finished.
  - 6. Proceed through checkout to pay for the rental on the next page.