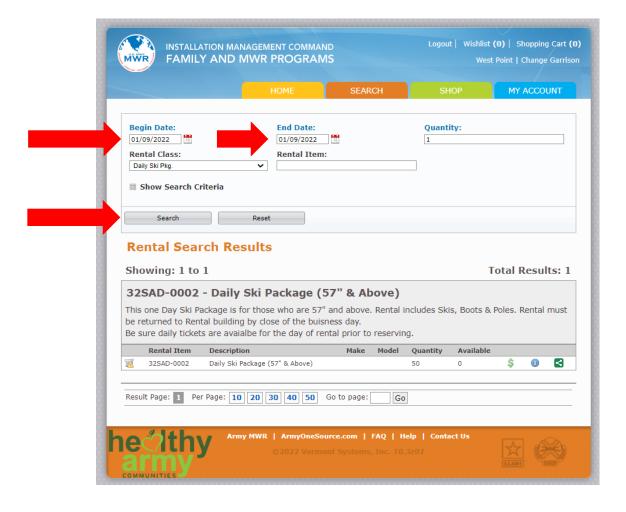

2. Change BOTH Begin and End Date to the day you would like to rent equipment. Then click Search. This will load up the availability for Daily Rentals for that specific day.

### ALL SALES ARE FINAL SO BE SURE TO SELECT THE CORRECT DAY

3. Now that your selected day's rentals are visible, click on the shopping cart on the left hand side to add it to your shopping cart. Daily Rental packages have two different categories based on the individual's height.