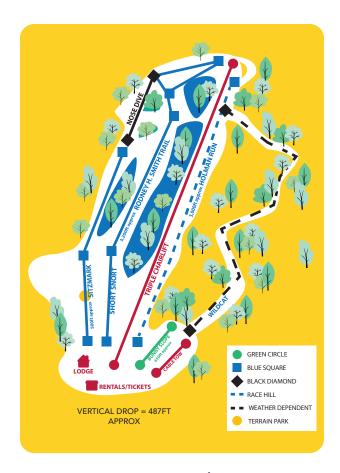

# EXPERIENCE YOUR NEIGHBORHOOD SKI SLOPE!

- 100% Snowmaking
- Excellent Grooming
- Triple Chair Lift
- Night Skiing
- Cable Tow Lift
- Cafeteria
- Terrain Park
- Lodge/Resort Rental
- Wi-Fi Services
- Ski School

# ARMY'S OLDEST SKI AREA