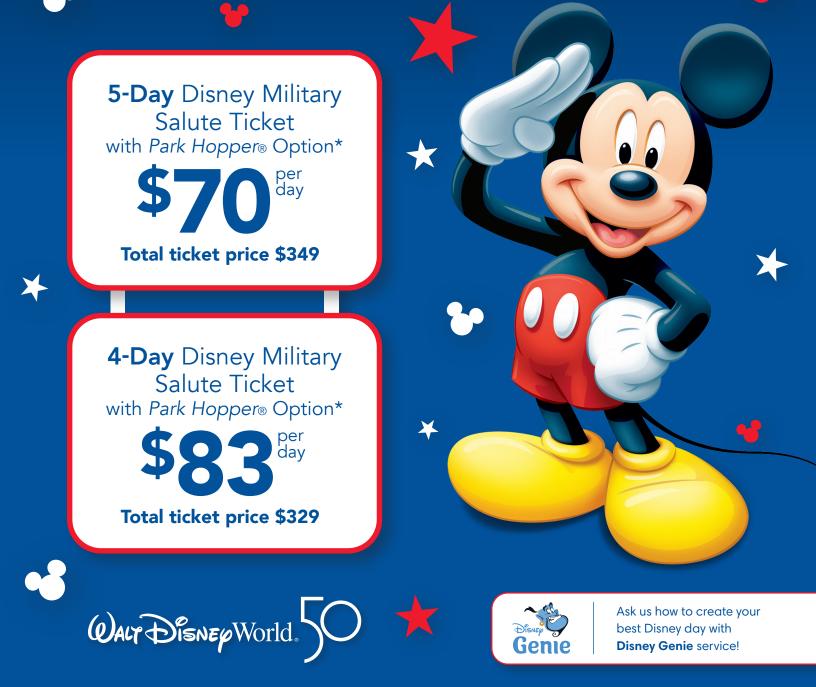

Tickets may be purchased through 12/12/22 in the case of the 5-Day Disney Military Salute Tickets and through 12/13/22 in the case of the 4-Day Disney Military Salute Tickets. Tickets are valid through 12/16/22. Disney Military Salute Tickets can be purchased at participating military base ticket offices including *Shades of Green* Resort at *Walt Disney World* Resort or at *Walt Disney World* Theme Park ticket windows. No tax if ticket is purchased at the base ticket office or *Shades of Green* Resort at *Walt Disney World* Resort. Tax is added if ticket is purchased at Theme Park ticket window. Each active or retired member of the U.S. military, including the National Guard, Reservists, the U.S. Coast Guard, the U.S. Space Force, the Commissioned Corps of the Public Health Service (PHS) and the Commissioned Corps of the National Oceanic and Atmospheric Administration (NOAA), or his/her spouse may purchase no more than six (6) Military Salute Tickets. Valid military ID required for all ticket transactions and military member (or spouse) must accompany the persons using these tickets for Theme Park admission. May not be combined with other discounts or promotions. All tickets and options are nontransferable, nonrefundable and exclude activities/events separately priced.