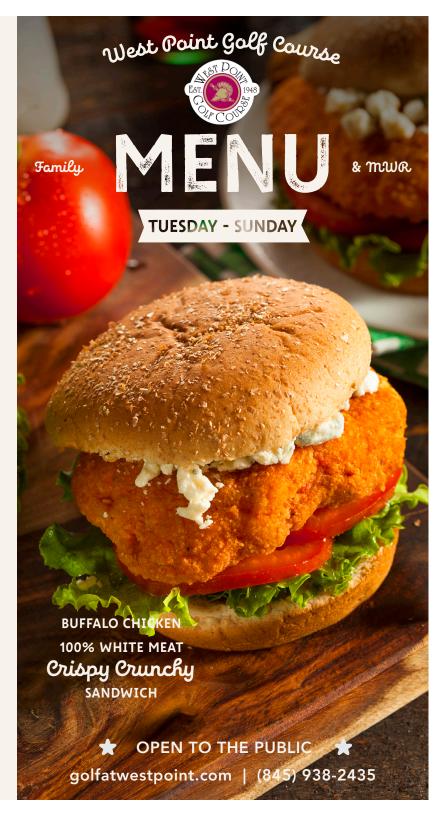

### **CHICKEN SANDWICHES**

(Served with french fries, coleslaw and a pickle)

| Grilled Chicken           | \$10.00 |
|---------------------------|---------|
| Fried Chicken             | \$10.00 |
| Buffalo Chicken           | \$11.00 |
| BBQ Bulls Eye Chicken     | \$12.00 |
| Balsamic Grilled Chicken  | \$12.00 |
| Spicy Pepper-Jack Chicken | \$12.00 |
| Chicken Bacon Ranch Wrap  | \$12.00 |
| Chicken Caesar Wrap       | \$12.00 |
|                           |         |