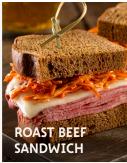

### CLASSIC HOT SANDWICHES

(Served with french fries, coleslaw and a pickle)

| Classic BLT    | \$10.00 |
|----------------|---------|
| Grilled Cheese | \$10.00 |
| Hot Roast Beef | \$10.00 |
|                | \$12.00 |
| Grilled Cuban  |         |
| Reuben         | \$12.00 |