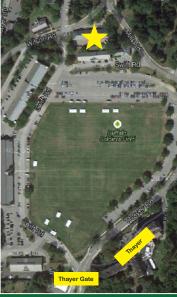

NOTE: Some manufacturers require minimum quantity or dollar amounts for purchases. Some products may not be available through resale purchase program.

From Thayer Road: Turn left onto Mills Road, then turn left onto Wilson Road. The Equipment Center will be located immediately on your left.

From Stony Lonesome: Follow Stony Lonesome down the hill, turning right onto Mills Road (just after Michie Stadium). Turn Right onto Wilson Road. The Equipment Center will be located immediately on your left.

Bldg. 648
West Point, NY 10996
(corner of Mills Road/Wilson Road)
(845) 938-0123
westpoint.armymwr.com