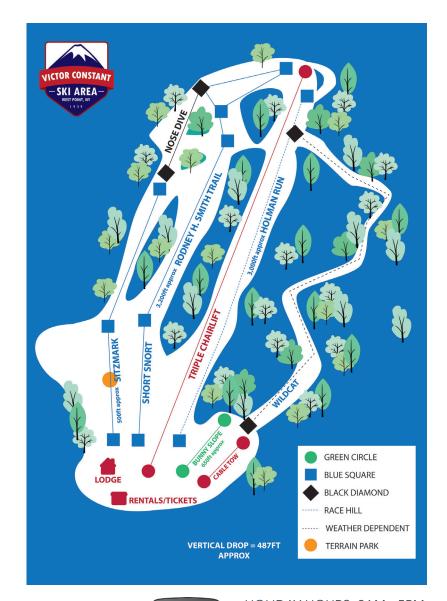

sses for \$20 each and equipment rentals for \$20. Must show a current Veteran ID or DD-214 to be eligible.

**Cadet Study Days:** Show your West Point school ID and receive a Daily Snow pass for \$10 and Rental Equipment for \$10.

**Super Bowl Sunday:** Wear an NFL Jersey to ski or snowboard in and receive \$5 off a Daily Snow pass.

**Mardi Gras:** Join us for some special food and games and activities on Mardi Gras at the ski area. Event info will be released on our facebook and web page.

MWR Employee Appreciation Day: All MWR Employees and their immediate family (spouse, son, daughter, grandchildren) will receive snow passes for \$10 each and rental equipment for \$10 each. MWR employee must be present and skiing or snowboarding with family for them to be eligible for the discount.



## TEXT: GETONPOINT TO 22828

AND RECEIVE A
NEWSLETTER LETTING
YOU KNOW ABOUT
EVENTS, PROMOTIONS,
TICKETS AND MORE!

STANDARD MESSAGING RATES MAY APPLY



HOLIDAY HOURS: 9AM - 5PM NEW YEAR'S DAY MARTIN LUTHER KING DAY PRESIDENTS' DAY

VICTORCONSTANTSKI.COM (845) 938-8810