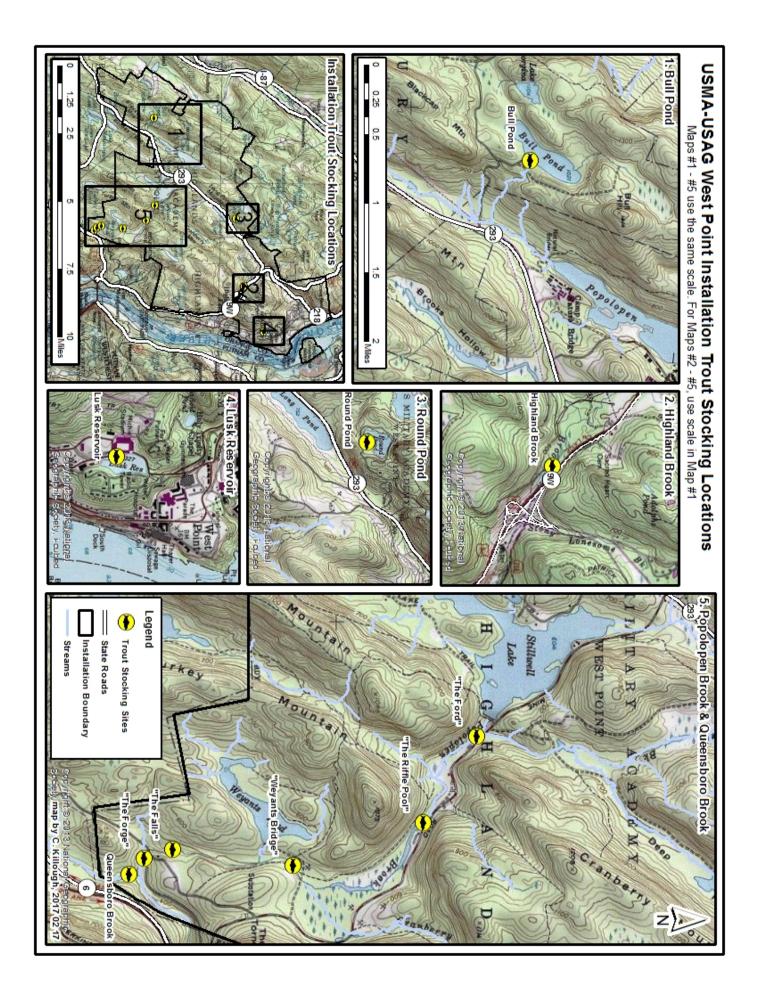

## MEMORANDUM FOR: Mr. Peter Spinning, Recreation Facility Manager, FMWR

SUBJECT: 2017 West Point Trout Stocking

- 1. The planned distribution of trout for the 2017 trout-fishing season is listed below.
- 2. The state stocking of Brown and Brook Trout will occur 6 April at 10:30. Expect the private hatchery to deliver on 28 March and April 10, both at 07:00.
- 3. Please post this information at the Round Pond Bait Shop and provide copies to each office that sells West Point Fishing Permits.
- Volunteers are welcome to help stock trout. Questions should be directed to Christopher Killough, reachable at 938-2314 by phone or <u>Christopher.killough@usma.edu</u> by email. The rally point for stocking is the intersection of Bull Pond Road and Rt 293.

## Christopher Pray Natural Resources Branch, DPW

| 2017 West Point Trout Stocking Data                                                                                                                                                                                   |                                                                       |                     |                     |                       |                       |                         |                       |                         |                         |                       |                       |           |
|-----------------------------------------------------------------------------------------------------------------------------------------------------------------------------------------------------------------------|-----------------------------------------------------------------------|---------------------|---------------------|-----------------------|-----------------------|-------------------------|-----------------------|-------------------------|-------------------------|-----------------------|-----------------------|-----------|
| Water Body                                                                                                                                                                                                            | State 1 Year Browns                                                   | State 1 Year Brooks | Private 8-9" Browns | Private 8-9" Rainbows | Private 11-12" Brooks | Private 11-12" Rainbows | Private 11-12" Brooks | Private 11-12" Rainbows | Private 14-15" Rainbows | Private 14-15" Brooks | Private 14-15" Browns | T otal    |
| Bull Pond                                                                                                                                                                                                             | 660                                                                   | 1450                | 50                  | 100                   | 100                   | 100                     | 50                    | 50                      | 30                      | 30                    | 30                    | 2650      |
| Round Pond                                                                                                                                                                                                            | 1490                                                                  | 1430                | 0                   | 100                   | 100                   | 150                     | 50                    | 70                      | 35                      | 35                    | 35                    | 2050      |
| Lusk Reservoir                                                                                                                                                                                                        | 370                                                                   |                     | 100                 | 150                   | 75                    | 200                     | 25                    | 40                      | 35                      | 35                    | 35                    | 1065      |
| Highland Brook Range Road 2a and 1                                                                                                                                                                                    | 80                                                                    |                     | 40                  | 150                   | 15                    | 200                     | 23                    | 40                      | 35                      | 35                    | 55                    | 1003      |
| Queensboro Brook                                                                                                                                                                                                      | 60                                                                    |                     | 50                  | 50                    |                       | 35                      |                       |                         |                         |                       |                       | 120       |
| Popolopen Brook "The Ford"                                                                                                                                                                                            | 40                                                                    |                     | 30                  | 25                    |                       | 20                      |                       |                         |                         |                       |                       | 115       |
| Popolopen Brook "Riffle Pool"                                                                                                                                                                                         | 40                                                                    |                     | 30                  | 23                    |                       | 20                      |                       |                         |                         |                       |                       | 90        |
| Popolopen Brook "Weyants Bridge"                                                                                                                                                                                      | 40                                                                    |                     | 50                  |                       |                       | 40                      |                       |                         |                         |                       |                       | 90<br>130 |
| Popolopen Brook "The Falls"                                                                                                                                                                                           | 30                                                                    |                     | 50                  | 25                    |                       | 35                      |                       |                         |                         |                       |                       | 130       |
| Popolopen Brook "The Forge"                                                                                                                                                                                           | 40                                                                    |                     | 50                  | 23                    |                       | 40                      |                       |                         |                         |                       |                       | 140       |
| Total                                                                                                                                                                                                                 | 2850                                                                  | 1450                | <b>450</b>          | 450                   | 275                   | <b>640</b>              | 125                   | 160                     | 100                     | 100                   | 100                   | 6700      |
| Delivery Date                                                                                                                                                                                                         |                                                                       |                     | 3/28/2017 7:00      |                       |                       |                         | 4/10/2017 7:00        |                         |                         |                       |                       | 0700      |
| Meet at                                                                                                                                                                                                               | 4/6/2017 10:30 3/28/2017 7:00   Bull Pond Entrance Bull Pond Entrance |                     |                     |                       |                       | Bull Pond Entrance      |                       |                         |                         |                       |                       |           |
|                                                                                                                                                                                                                       |                                                                       |                     |                     |                       |                       |                         |                       |                         |                         |                       |                       |           |
| Anglers are reminded that there is no fishing for trout, including catch and release, prior to April 1st.<br>Private Fish: Musky Trout Hatchery<br>To volunteer to stock, contact Christopher Killough (846) 938-2314 |                                                                       |                     |                     |                       |                       |                         |                       |                         |                         |                       |                       |           |