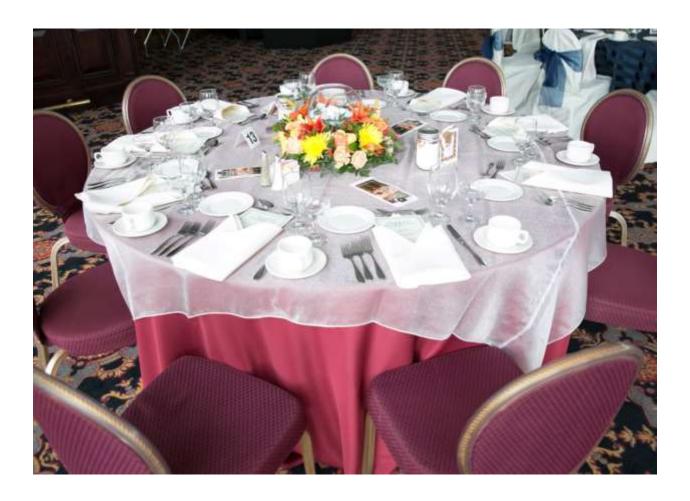

## Black Floor Length Table Cloth with White Pintuck Runner and White Chair Covers and Black Sashes



#### **Burgundy Floor Length Table Cloth with Champagne Organza Overlay**



### Champagne Floor Length Table Cloth with Gold Scroll Overlay and Champagne Chair Covers with Gold Organza Sashes



#### **Champagne Floor Length Table Cloth with Fireworks Cherise Overlay**



### Floor Length Chopin Camel Table Cloth with Chopin Black Napkins and Champagne Chair Covers and Black Sashes



#### **Gold Pinktuck Floor Length Table Cloth with Champagne**

**Chair Covers and Gold Pinktuck Sashes** 



# Melanie Red and Gold Scroll Floor Length Cloth with White Chair Covers and Red Sashes



### Floor Length Navy Chartres Cloth with White Chartres Napkins and White Stripe Chair Covers and Navy Blue Organza Sashes



## Orange Iridescent Floor Length Table Cloth with Silver Chiavari Chairs and Silver Chair Pads



#### Celery Rosette Floor Length Table Cloth with White Chi