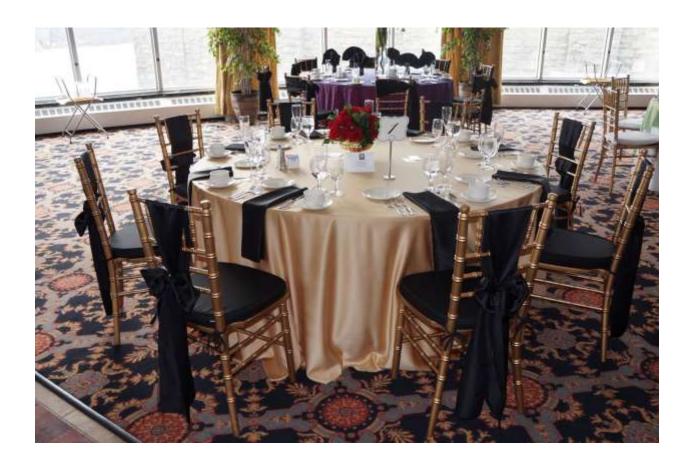

# Victorian Gold Matte Satin Floor Length Table Cloth with Black Matte Satin Napkins and Black Matte Chair Sashes

Poly Floor Length White Table cloth with a Cirque Bombay Sage & Gold Overlay and White Napkins and White Chiavari Chair Pads with Upgraded China