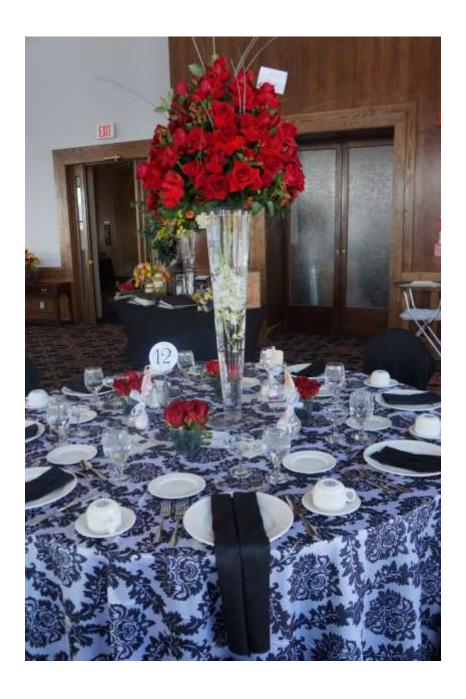

### White Floor Length Table Cloth with Black Galaxy Crush Overlay and Black Spandex Chair Covers and White Sashes