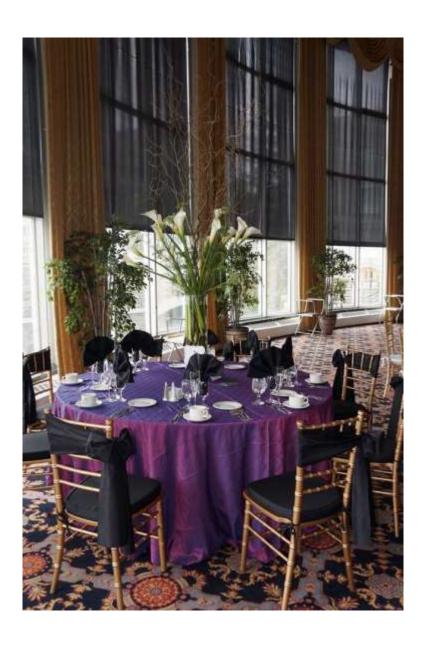

th White Fireworks Overlay And Royal Satin Napkins. White Chiavari Chairs and White Pads



## Black Poly Floor Length Table Cloth with Cirque Black and Gold Overlay and Black Napkins Gold Chiavari Chairs with Black Pads





# Pink Gingo Floor Length Table Clothes with White Napkins White Chairs with Light Pink Organza Chair Sashes



## Melanie Lime Green Floor Length Table Clothes with Raspberry Satin Napkins White Chair Covers



# Sutash Copper Floor Length Table Cloth with Sandalwood Napkins Black Chair Covers and Copper Satin Sash



## White Floor Length Table Cloth with Yellow Ribbon Rose Overlay with White Napkins White Chair Covers Pale Yellow Chair Sashes







# Victorian Gold Matte Satin Floor Length Table Cloth with Black Matte Satin Napkins and Black Matte Chair Sashes





Poly Floor Length White Table cloth with a Cirque Bombay Sage & Gold Overlay and White Napkins and White Chiavari Chair Pads with Upgraded China