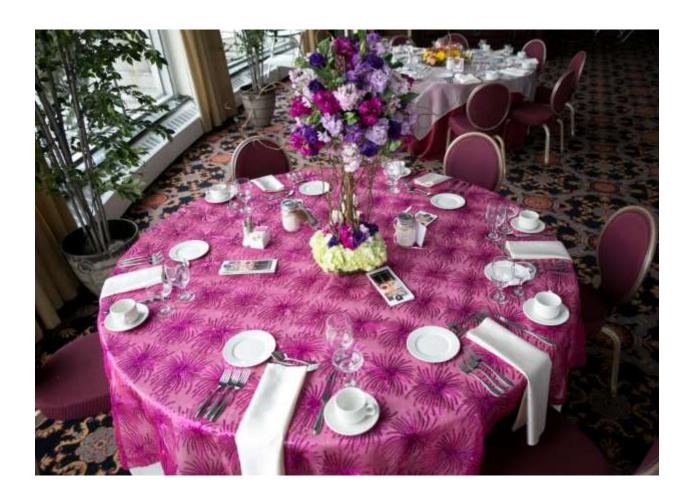

## Black Floor Length Table Cloth with White Pintuck Runner and White Chair Covers and Black Sashes



#### **Burgundy Floor Length Table Cloth with Champagne Organza Overlay**



### Champagne Floor Length Table Cloth with Gold Scroll Overlay and Champagne Chair Covers with Gold Organza Sashes



#### **Champagne Floor Length Table Cloth with Fireworks Cherise Overlay**



### Floor Length Chopin Camel Table Cloth with Chopin Black Napkins and Champagne Chair Covers and Black Sashes



#### **Gold Pinktuck Floor Length Table Cloth with Champagne**

**Chair Covers and Gold Pinktuck Sashes** 



# Melanie Red and Gold Scroll Floor Length Cloth with White Chair Covers and Red Sashes



### Floor Length Navy Chartres Cloth with White Chartres Napkins and White Stripe Chair Covers and Navy Blue Organza Sashes



## Orange Iridescent Floor Length Table Cloth with Silver Chiavari Chairs and Silver Chair Pads



#### Celery Rosette Floor Length Table Cloth with White Chiavari Chairs, White Chair Pads and Celery Rosette Chair Pads



### Satin Garnet Floor Length Table Clothes with Gold Organza Overlays with Gold Chiavari Chairs, Gold Chair Pads and Garnet Chair Ca