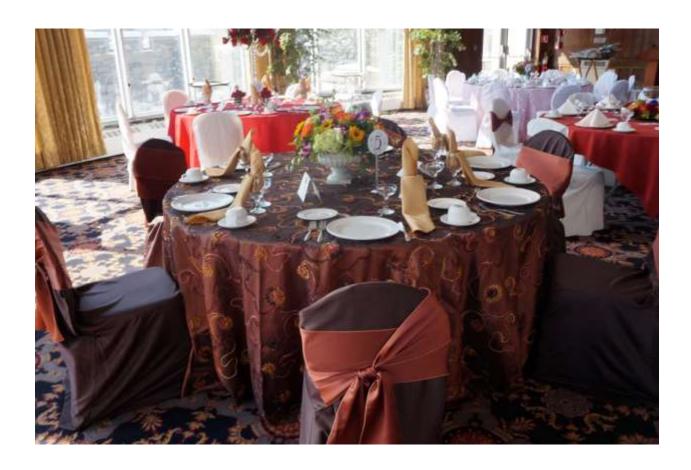

# Sutash Copper Floor Length Table Cloth with Sandalwood Napkins Black Chair Covers and Copper Satin Sash