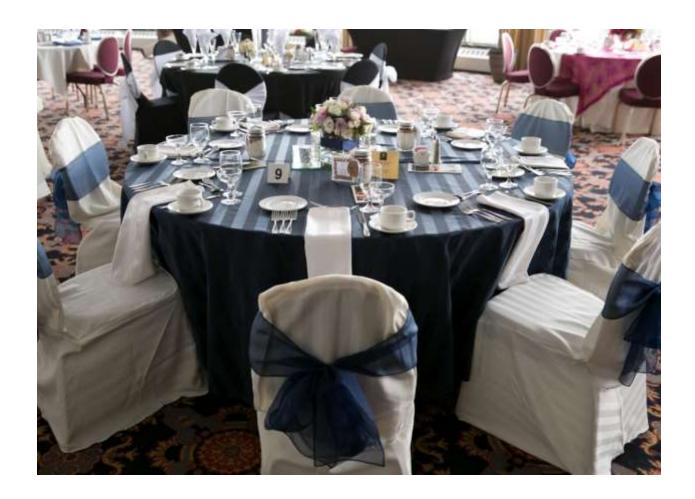

### Floor Length Navy Chartres Cloth with White Chartres Napkins and White Stripe Chair Covers and Navy Blue Organza Sashes