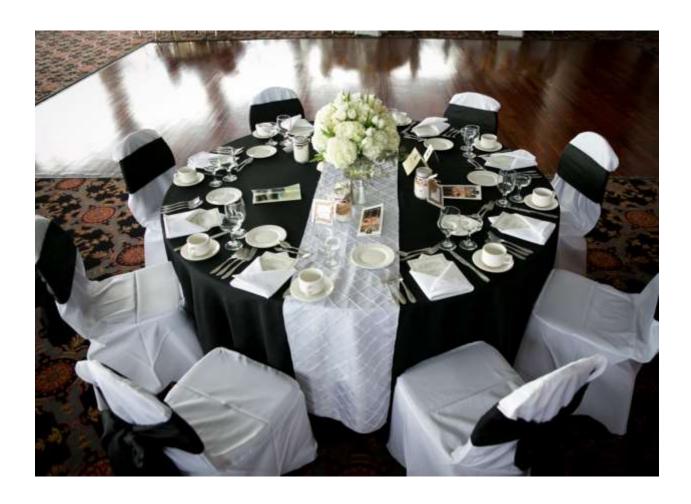

## Black Floor Length Table Cloth with White Pintuck Runner and White Chair Covers and Black Sashes