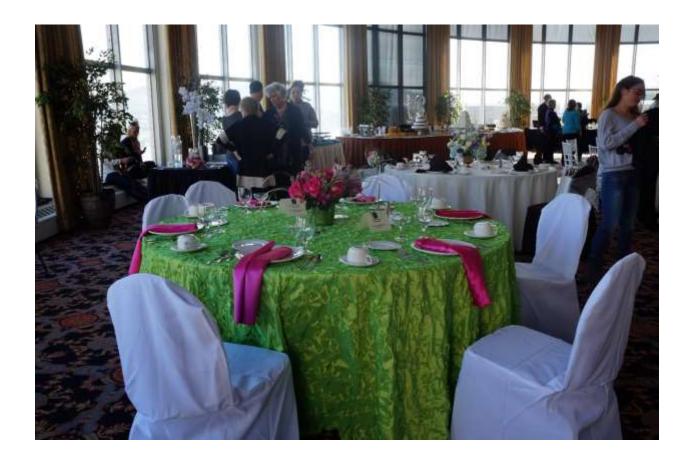

## Melanie Lime Green Floor Length Table Clothes with Raspberry Satin Napkins White Chair Covers