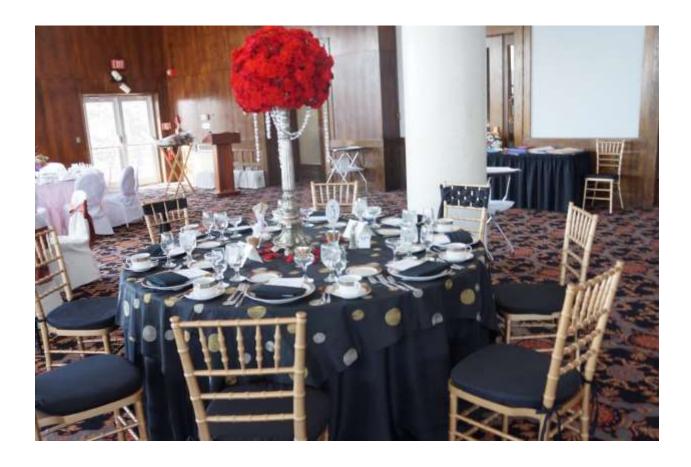

## Black Poly Floor Length Table Cloth with Cirque Black and Gold Overlay and Black Napkins Gold Chiavari Chairs with Black Pads