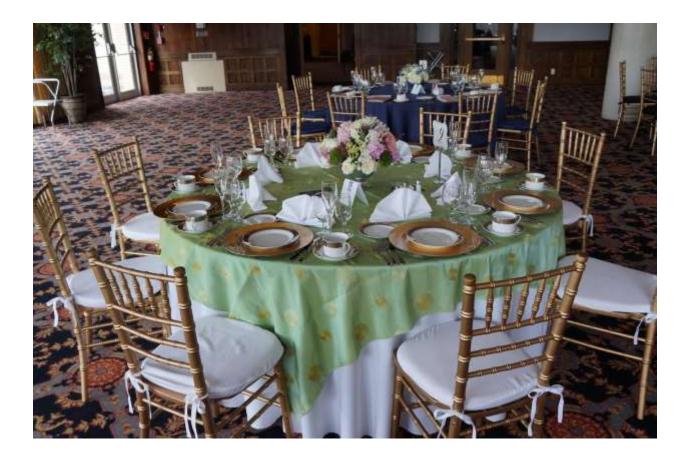

and Gold Overlay and Black Napkins Gold Chiavari Chairs with Black Pads





# Pink Gingo Floor Length Table Clothes with White Napkins White Chairs with Light Pink Organza Chair Sashes



## Melanie Lime Green Floor Length Table Clothes with Raspberry Satin Napkins White Chair Covers



# Sutash Copper Floor Length Table Cloth with Sandalwood Napkins Black Chair Covers and Copper Satin Sash



## White Floor Length Table Cloth with Yellow Ribbon Rose Overlay with White Napkins White Chair Covers Pale Yellow Chair Sashes







# Victorian Gold Matte Satin Floor Length Table Cloth with Black Matte Satin Napkins and Black Matte Chair Sashes





Poly Floor Length White Table cloth with a Cirque Bombay Sage & Gold Overlay and White Napkins and White Chiavari Chair Pads with Upgraded China