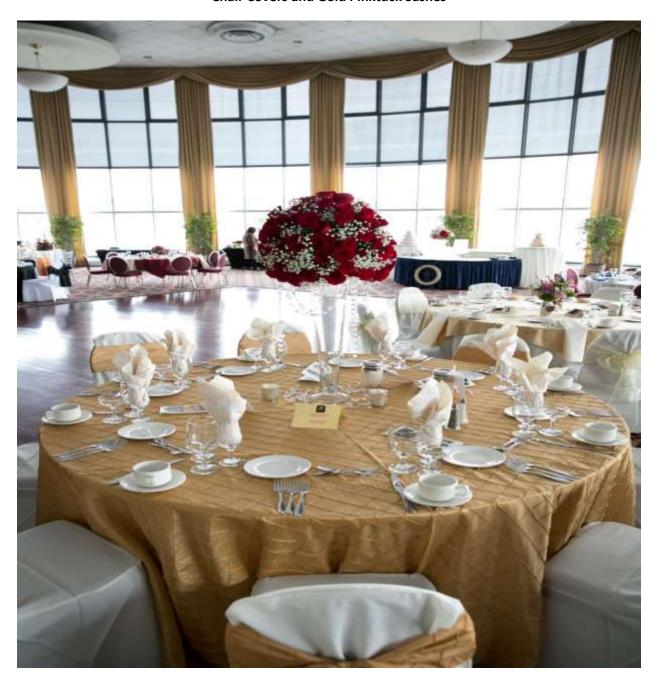

### Champagne Floor Length Table Cloth with Gold Scroll Overlay and Champagne Chair Covers with Gold Organza Sashes