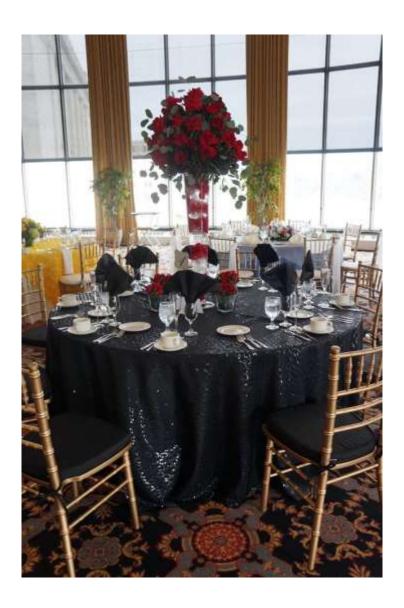

## Black Poly Floor Length Table Cloth with Cirque Black and Gold Overlay and Black Napkins Gold Chiavari Chairs with Black Pads