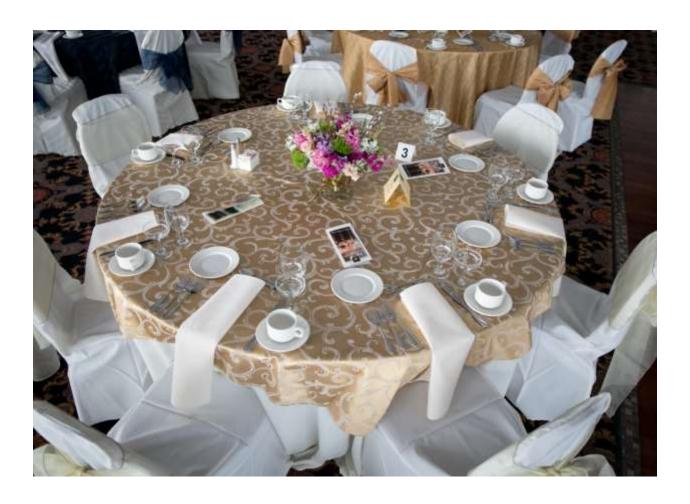

### Champagne Floor Length Table Cloth with Gold Scroll Overlay and Champagne Chair Covers with Gold Organza Sashes