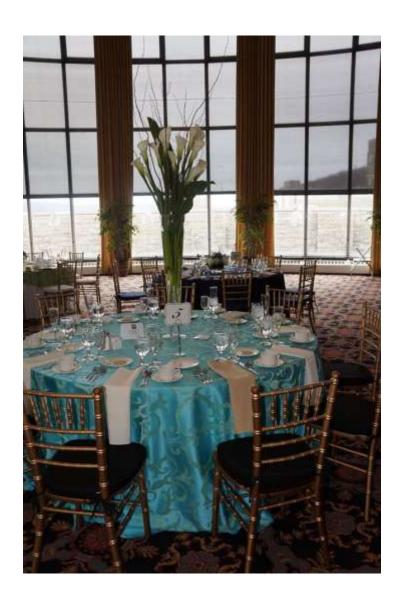

### Floor Length Navy Chartres Cloth with White Chartres Napkins and White Stripe Chair Covers and Navy Blue Organza Sashes