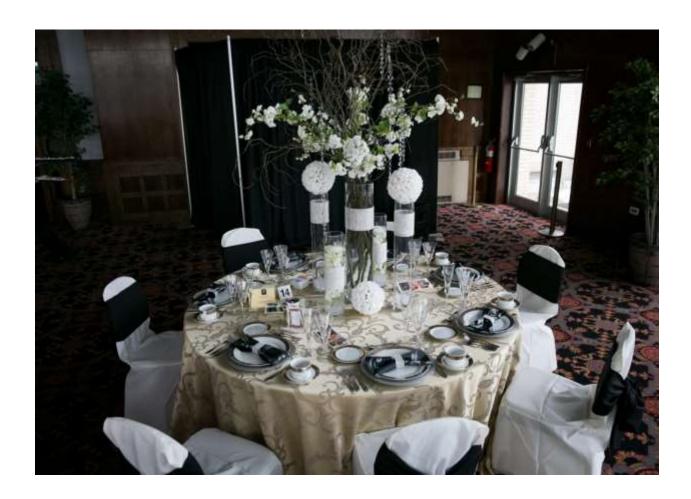

## Black Floor Length Table Cloth with White Pintuck Runner and White Chair Covers and Black Sashes