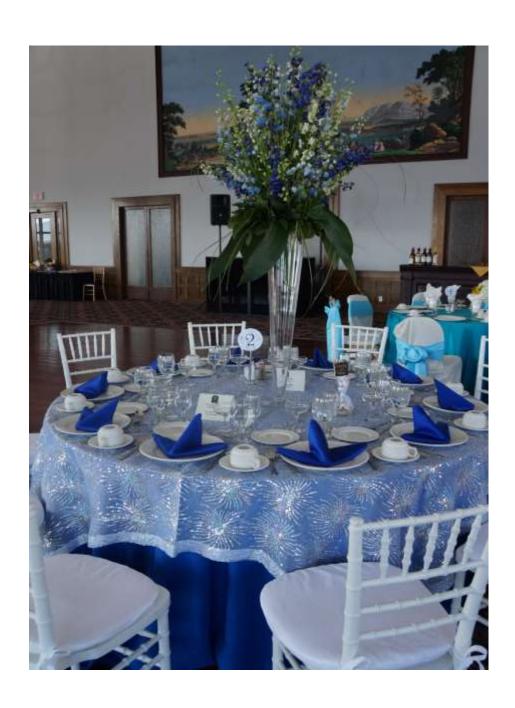

### Floor Length Navy Chartres Cloth with White Chartres Napkins and White Stripe Chair Covers and Navy Blue Organza Sashes