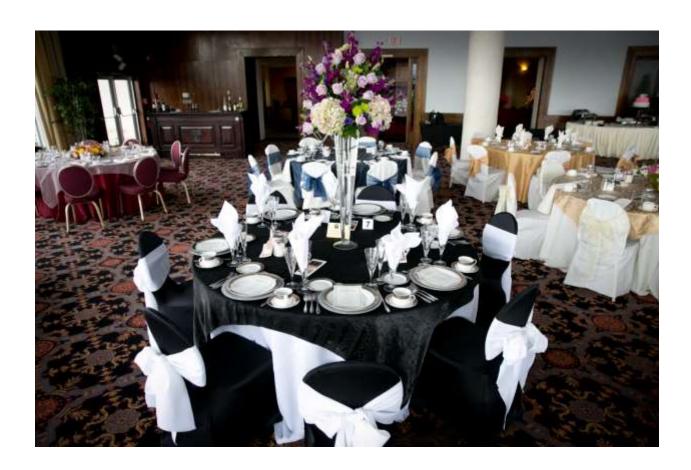

## Black Floor Length Table Cloth with White Pintuck Runner and White Chair Covers and Black Sashes