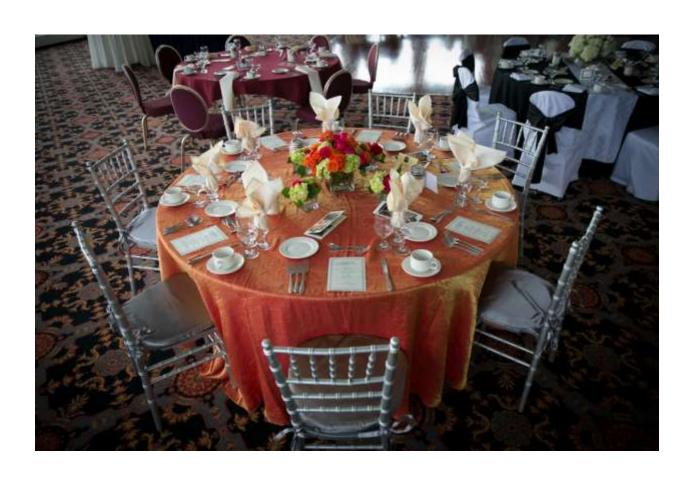

## Orange Iridescent Floor Length Table Cloth with Silver Chiavari Chairs and Silver Chair Pads