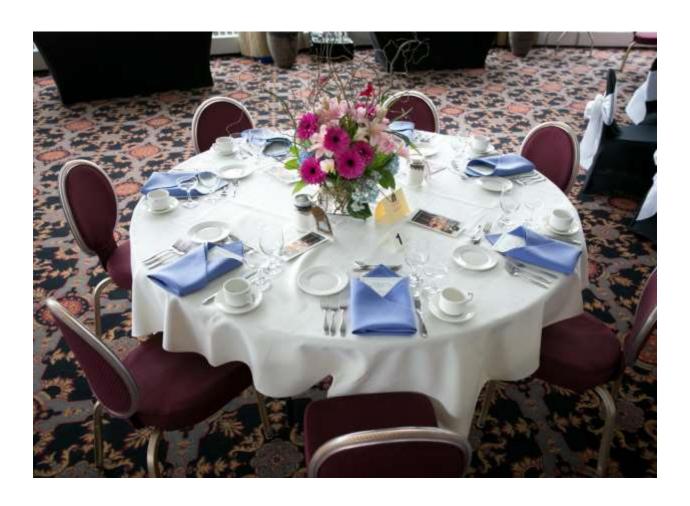

k Floor Length Table Cloth with Champagne**

**Chair Covers and Gold Pinktuck Sashes** 



# Melanie Red and Gold Scroll Floor Length Cloth with White Chair Covers and Red Sashes



### Floor Length Navy Chartres Cloth with White Chartres Napkins and White Stripe Chair Covers and Navy Blue Organza Sashes



## Orange Iridescent Floor Length Table Cloth with Silver Chiavari Chairs and Silver Chair Pads



#### Celery Rosette Floor Length Table Cloth with White Chiavari Chairs, White Chair Pads and Celery Rosette Chair Pads



### Satin Garnet Floor Length Table Clothes with Gold Organza Overlays with Gold Chiavari Chairs, Gold Chair Pads and Garnet Chair Caps



#### **Standard Burgundy Table Cloth with Champagne Napkins**



#### **Standard Champagne Table Cloth with Periwinkle Napkins**



### White Floor Length Table Cloth with Black Galaxy Crush Overlay and Black Spandex Chair Covers and White Sashes



## Silver Pintuck Floor Length Cloth with White Napkins and Silver Chiavari Chairs and White Chair Sashes



# Royal Blue Bengaline Floor Length Clothes with White Fireworks Overlay And Royal Satin Napkins. White Chiavari Chairs and White Pads



## Black Poly Floor Length Table Cloth with Cirque Black and Gold Overlay and Black Napkins Gold Chiavari Chairs with Black Pads





# Pink Gingo Floor Length Table Clothes with White Napkins White Chairs with Light Pink Organza Chair Sashes



## Melanie Lime Green Floor Length Table Clothes with Raspberry Satin Napkins White Chair Covers



# Sutash Copper Floor Length Table Cloth with Sandalwood Napkins Black Chair Covers and