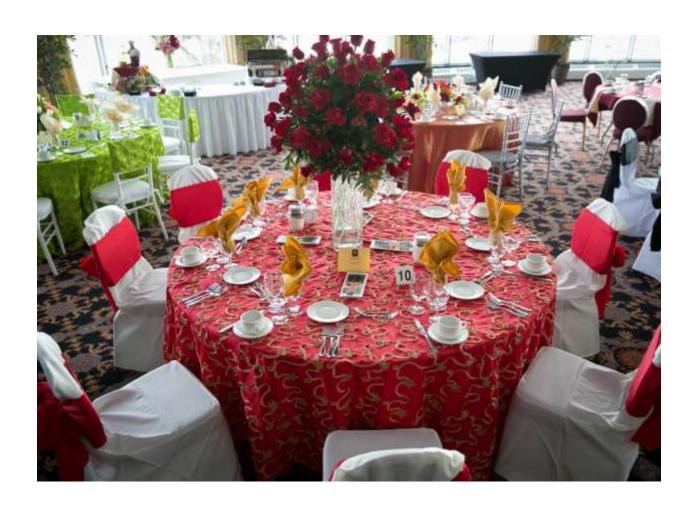

# Melanie Red and Gold Scroll Floor Length Cloth with White Chair Covers and Red Sashes