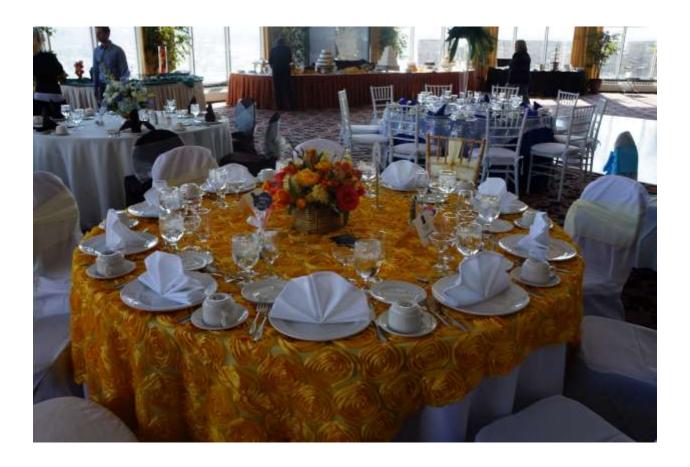

## White Floor Length Table Cloth with Yellow Ribbon Rose Overlay with White Napkins White Chair Covers Pale Yellow Chair Sashes