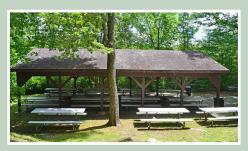

Woode-Lo-Hi Pavilion Package \$280 Rental Time: 9am-Dusk Up to 60 Guests

Amenities: This is shaded outdoor pavilion located next to beach area and bathhouse.

Discount valid for one time reservation only. Discounts valid during the month of July. Discounts are not valid during special events/holidays. Cannot be combined with any other discount. Military/DOD Families only