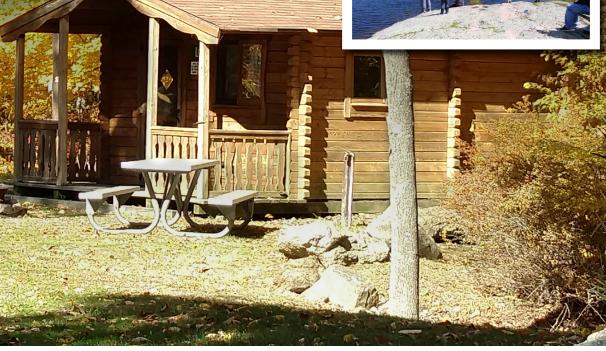

# ROUND POND

Round Pond, one mile west of the United States Military Academy (off the installation), offers the privacy and beauty many campers desire.

A pristine lake, abundant with bass, catfish and pan fish, with amenities that include RVs, Lodging, Tent Sites, a Sand Beach, Party Pavilions, and Showers.