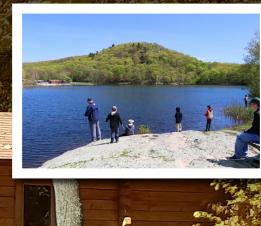

# ROUND POND

Round Pond, one mile west of the United States Military Academy (off the installation), offers the privacy and beauty many campers desire.

A pristine lake, abundant with bass, catfish and pan fish, with amenities that include RVs, Lodging, Tent Sites, a Sand Beach, Party Pavilions, and Showers.

# **DURING YOUR STAY**

- Playground
- 5 Pavilions
- Archery Range
- Boating: Kayaks, rowboats, paddle boats & boards
- 2 Fishing piers
- Hiking trail

Ask about our other camping locations:
Lake Frederick | Bull Pond