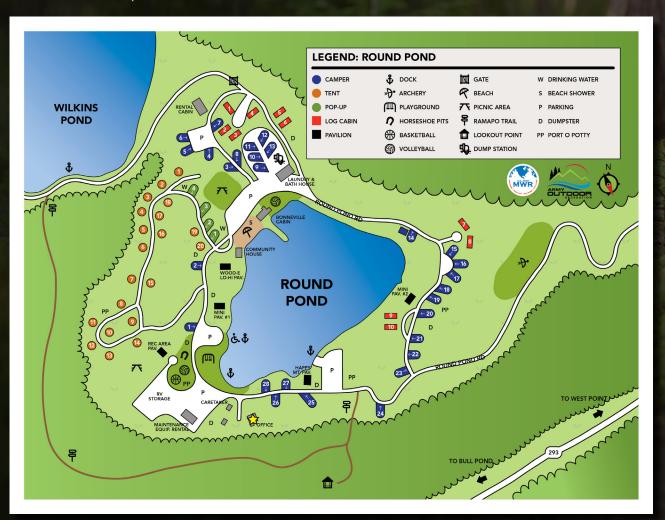

### **CHECK-IN**

- Main office: 1348 Round Pond Rd, West Point, NY 10996
- ID verification required
- Authorized ID card holder must be present throughout the entire stay
- Maximum stay is 2 weeks
- Check-out at ODR main office by 11am on the last day of the reservation
- After hours check-in must be coordinated in advance

# **DURING YOUR STAY**

- Playground
- 5 Pavilions
- Archery Range
- Boating: Kayaks, rowboats, paddle boats & boards
- 2 Fishing piers
- Hiking trail

Ask about our other camping locations:
Lake Frederick | Bull Pond

# **MAIN OFFICE**

- Live bait & Tackle
- Snacks & beverages
- Equipment check-out
- Rec daily fish permit
- Honey wagon (Mon. - Fri \$8)
- Propane fill
- Firewood
- lce

# ROUND POND

Round Pond, one mile west of the United States Military Academy (off the installation), offers the privacy and beauty many campers desire.

A pristine lake, abundant with bass, catfish and pan fish, with amenities that include RVs, Lodging, Tent Sites, a Sand Beach, Party Pavilions, and Showers.