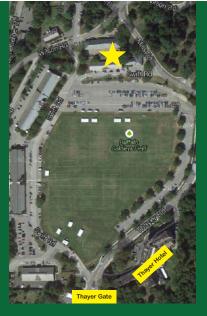

#### From Thayer Road:

Turn left onto Mills Road, then turn left onto Wilson Road. The Equipment Center will be located immediately on your left.

#### **From Stony Lonesome:**

Follow Stony Lonesome down the hill, turning right onto Mills Road (just after Michie Stadium). Turn Right onto Wilson Road. The Equipment Center will be located immediately on your left.

Building #648
West Point, NY 10996
(Located at the corner of Mills Rd and Wilson Rd)
(845) 938-0123
westpoint.armymwr.com