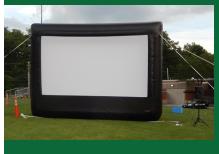

- CANOPIES
- BOUNCE HOUSES
- TABLES/CHAIRS
- POP-UP TENTS
- SUPER COOKERS
- DUNK TANK
- INFLATABLE MOVIE SCREEN

#### **ENTERTAINMENT**

**\$52** 

| Big Inflatable Screen (w/Play Station) Dunk Tank (includes 5mi delivery) Dodge Balls (set of 12) Beverage Trailer (10 Taps w/(2) Co2 tanks)                  | <b>Daily</b><br>\$300<br>\$155<br>\$15<br>\$600 (24h         | weekly                                               |
|--------------------------------------------------------------------------------------------------------------------------------------------------------------|--------------------------------------------------------------|------------------------------------------------------|
| Party Lights Cooler Chest - igloo/110qt. Water Jug (5Gal.) Trash Can (30Gal., No Lid) Corn Hole or Ladder Golf Game Generator (2600W/14000W) Tug-of-War Rope | \$15 (25ft)<br>\$10<br>\$5<br>\$4<br>\$10<br>\$90/125<br>\$5 | \$50 (100ft)<br>\$35<br>\$20<br>\$14<br>\$35<br>\$15 |