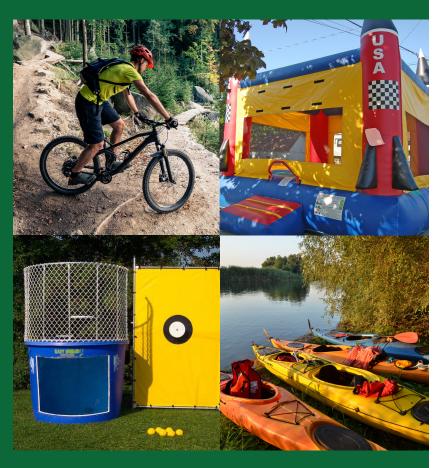

- ARCHERY
- MOUNTAIN BIKES
- PAINTBALL
- KAYAKS
- BACKPACKING
- CAMPING EQUIPMENT
- SUP BOARDS
- GPS NAVIGATION

Hosting an outdoor party? Entertaining or celebrating a special day with family and friends? Whether it's a small party or a large outing, ODR has you covered, literally.

- CANOPIES
- BOUNCE HOUSES
- TABLES/CHAIRS
- POP-UP TENTS
- SUPER COOKERS
- DUNK TANK
- INFLATABLE MOVIE SCREEN

#### **BACKPACKING/CAMPING**

|                            | DINES       | Daily  | Weekly |
|----------------------------|-------------|--------|--------|
| Mountain Bike (w/Helmet)   |             | \$25   | \$88   |
| Road Bike (w/Helmet)       |             | \$25   | \$88   |
| Note: Customer responsible | for transpo | rting. |        |

#### **INFLATABLES**

| Bounce House:                                    | Cust. | ODR Del. |
|--------------------------------------------------|-------|----------|
| 13x13: Robo Ranger/Spaceship/Camo/Under the Sea/ |       |          |
| Unicorn/Rocket/Sports                            | \$150 | \$225    |
| 15x15 w/Slide: Sport Combo/Castle Combo          | \$210 | \$285    |
| 25' Obstacle Course (age 4 - younger)            | \$240 | \$315    |
| 32' Obstacle Course (age 5 -and older)           | \$240 | \$315    |
|                                                  |       |          |