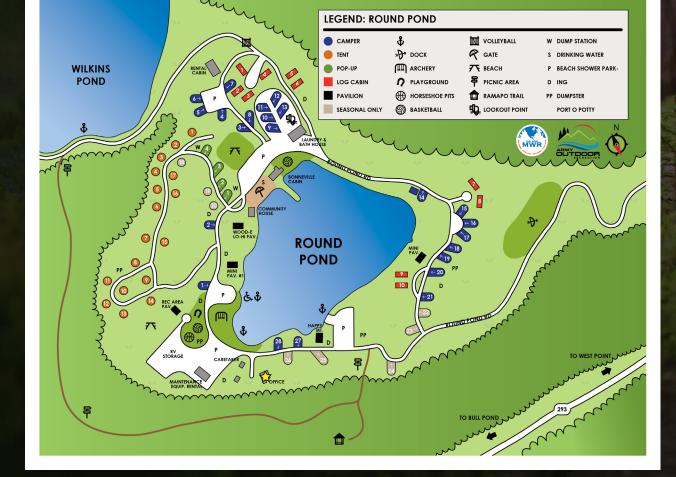

## **DURING YOUR STAY**

- Playground
- 5 Pavilions
- Archery Range
- Boating: Kayaks, rowboats, paddle boats & boards
- 2 Fishing piers
- Hiking trail
- Swim Beach

Ask about our other camping locations: Lake Frederick | Bull Pond