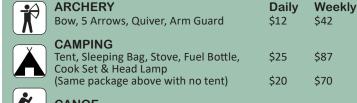

#### **ARCHERY**

|                   | Daily | Weekl |
|-------------------|-------|-------|
| Recurve Bow       | \$7   | \$24  |
| Arrows (5)        | \$3   | \$7   |
| Quiver            | \$2   | \$7   |
| Archery Arm Guard | \$2   | \$7   |

#### **BACKPACKING/CAMPING**

| BACKPACKING PACKAGE                   | \$30         | \$105      |
|---------------------------------------|--------------|------------|
| (Backpack, Tent, Sleeping Pad, Stove, | \$20 no tent | \$70 no te |
| Fuel Bottle, Cook Set, Head Lamp)     |              |            |