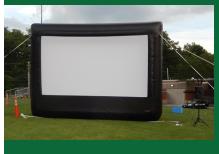

- CANOPIES
- BOUNCE HOUSES
- TABLES/CHAIRS
- POP-UP TENTS
- SUPER COOKERS
- DUNK TANK
- INFLATABLE MOVIE SCREEN

#### **ENTERTAINMENT**

| Party Lights       \$15 (25ft) \$50 (100         Cooler Chest - igloo/110qt.       \$20 \$70         Water Jug (5Gal.)       \$5 \$20         Trash Can (30Gal., No Lid)       \$10 \$35         Corn Hole or Ladder Golf Game       \$10 \$35 | Big Inflatable Screen (w/Play Station) Dunk Tank (includes 5mi delivery) Dodge Balls (set of 12) Beverage Trailer (10 Tage w//2) Co2 tagks) | \$300<br>\$175<br>\$15<br>\$600 (24h    | rs)                               |
|------------------------------------------------------------------------------------------------------------------------------------------------------------------------------------------------------------------------------------------------|---------------------------------------------------------------------------------------------------------------------------------------------|-----------------------------------------|-----------------------------------|
| Tug-of-War Rope \$5 \$15                                                                                                                                                                                                                       | Cooler Čhest - igloo/110qt.<br>Water Jug (5Gal.)<br>Trash Can (30Gal., No Lid)<br>Corn Hole or Ladder Golf Game<br>Generator (2600W/14000W) | \$20<br>\$5<br>\$10<br>\$10<br>\$90/125 | \$70 \$20<br>\$20<br>\$35<br>\$35 |