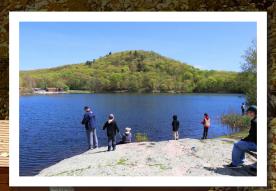

#### Firewood • Ice

ROUND POND Round Pond, one mile west of the

**United States Military** Academy (off the installation), offers the privacy and beauty many campers desire.

A pristine lake, abundant with bass, catfish and pan fish, with amenities that include RVs, Lodging, Tent Sites, a Sand Beach, Party Pavilions, and Showers.