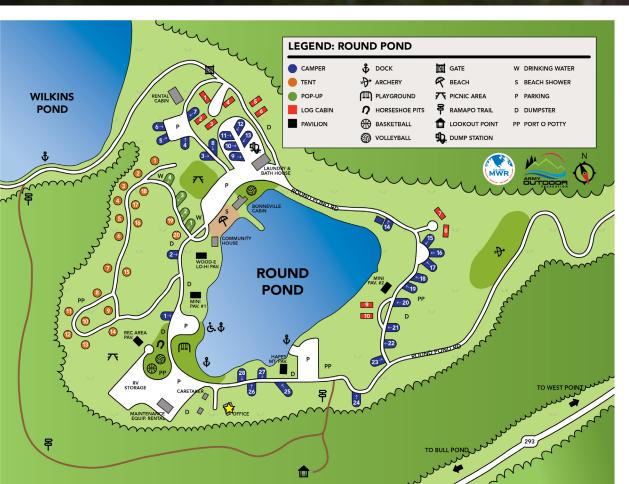

#### **DURING YOUR STAY**

- Playground
- 5 Pavilions
- Archery Range
- Boating: Kayaks, rowboats, paddle boats & boards
- 2 Fishing piers
- Hiking trail

# **MAIN OFFICE**

- Live bait & Tackle • Snacks & beverages
- Equipment
- check-out
- Rec daily fish permit
- Honey wagon
- (Mondays only \$10)
- Propane fill